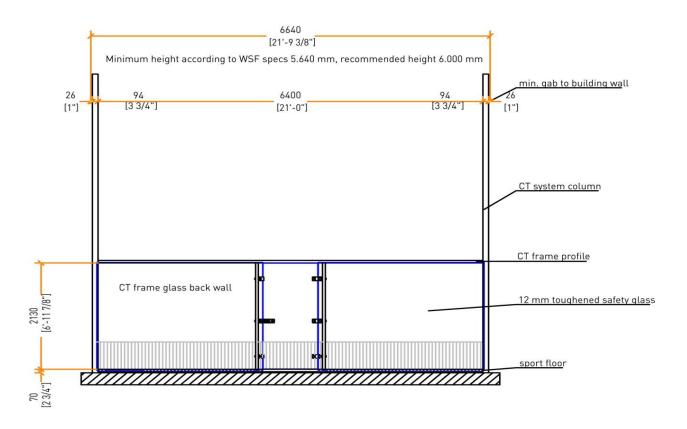

## CT Frame Glass Backwall

10.03.15

description:

Toughened one-pane safety glass with etching, 12 mm thick. The glass wall consists of two panels and one glass door with white ceramic silk-screened lines bonded into the glass at 25 mm, centres, 610 mm high and 2 mm wide. The clear entrance width is 914 mm (barrier-free access). The glass panels are supported by an aluminum frame. The glass door is mounted laterally with hinges. The door opens to the inside of the court.

specs: total size: b / h = 6,44m / 2,23m area: 14,36m<sup>2</sup>

thickness: 12mm weight net: 650kg weight gross: 700kg

proofs: 1. test acording WSF regulations

2. test acording EN 12150

Saint Gobain Saint Gobain