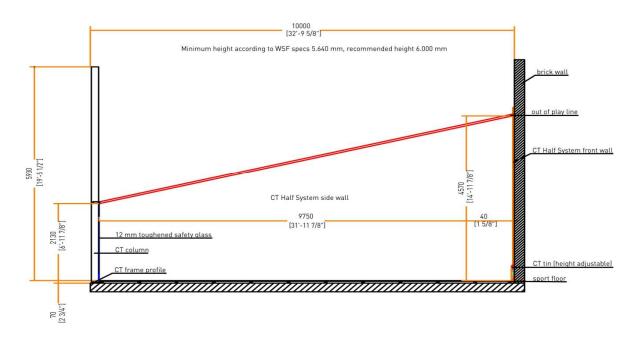

## CT Half System Sidewall

10.03.15

description: A 21 mm thick RS high density board is fixed on an existing wall of the building. The CourtTech Panel Wall has a total construction thickness of 40 mm. The surface of the finished wall is coated 3 times and is flat and free of vertical joints. The CourtTech Panel Walls are filled with 1,2 ton of sand. The out-ofplay lines are made of drawn red aluminium profile, color shade: RAL 3001

| specs: | total size:<br>wall thickness: | b / h = 9,75m / 4,64m<br>40mm                               |                   | wall area:  | 33,35m²  |
|--------|--------------------------------|-------------------------------------------------------------|-------------------|-------------|----------|
|        | weight excl. sand:             | 25,7 kg/m²                                                  |                   | total wall: | 855 kg   |
|        | weight incl. sand:             | 61,6 kg/m²                                                  |                   | total wall: | 2055 kg  |
|        | color:                         |                                                             | color boards:     | cream white | RAL 9001 |
|        |                                |                                                             | out of play line: | red         | RAL 3001 |
|        | specs of sand                  | kill dried sand, packed in sacks with diameter 0,5 - 0,8 mm |                   |             |          |