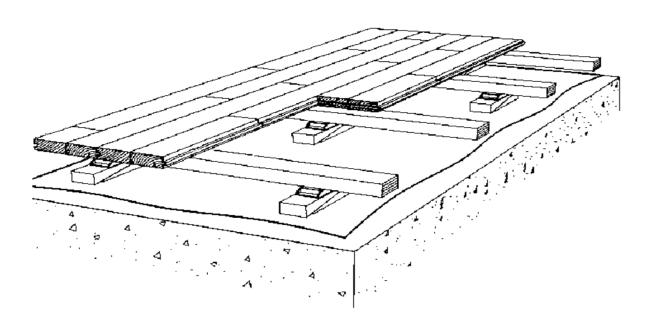

## SylvaSquash Floor

13.10.14

description:

The Junckers SylvaSquash sport floor is based on 22 mm solid boards nailed to a resilient subfloor of one layer of battens - prefabricated. The floor system is an area elastic type of sports floor with high shock absorbency and elasticity suitable in multi-purpose sports hall as well as for Squash. The construction height is 80 mm. The sports floor system fully conforms to EN 14904:A4

## specs:

22 x 129 x 3700 mm total size: parquet: 25,5 x 60 x 3600 mm subfloor:

beech wood species: weight net: 1250 kg weight gross: 1375 kg